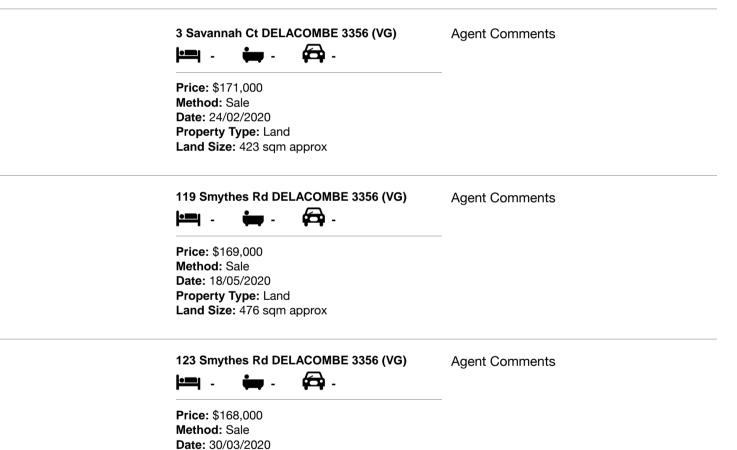

| Ad | dress of comparable property  | Price     | Date of sale |
|----|-------------------------------|-----------|--------------|
| 1  | 3 Savannah Ct DELACOMBE 3356  | \$171,000 | 24/02/2020   |
| 2  | 119 Smythes Rd DELACOMBE 3356 | \$169,000 | 18/05/2020   |
| 3  | 123 Smythes Rd DELACOMBE 3356 | \$168,000 | 30/03/2020   |