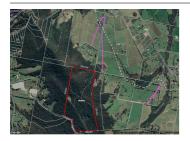

### 190 SUMMERHILL ROAD, LAUNCHING

**Indicative Selling Price** 

For the meaning of this price see consumer.vic.au/underquoting

**Price Range:** 

\$600,000 to \$660,000

Provided by: Michael Collins, Ian Reid Vendor Advocates

# Property offered for Address Including suburb and 190 SUMMERHILL ROAD, LAUNCHING PLACE, VIC 3139 Indicative selling price For the meaning of this price see consumer.vic.gov.au/underquoting Price Range: \$600,000 to \$660,000 Median sale price Median price \$240,000 House Unit Suburb LAUNCHING PLACE