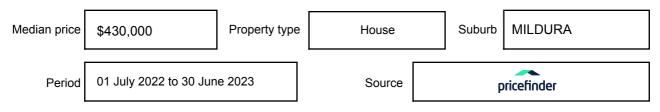

may be expressed as a single price, or as a price range with the difference between the upper and lower amounts not more than 10% of the lower amount.

This Statement of Information must be provided to a prospective buyer within two business days of a request and displayed at any open for inspection for the property for sale.

It is recommended that the address of the property being offered for sale be checked at

services.land.vic.gov.au/landchannel/content/addressSearch before being entered in this Statement of Information.

### Property offered for sale

Address Including suburb and postcode

3 JAMIESON COURT, MILDURA, VIC 3500

### Indicative selling price

For the meaning of this price see consumer.vic.gov.au/underquoting

Price Range:

\$400,000 to \$420,000

#### Median sale price



#### **Comparable property sales**

These are the three properties sold within five kilometres of the property for sale in the last 18 months that the estate agent or agent's representative considers to be most comparable to the property for sale.

| Address of comparable property  | Price     | Date of sale |
|---------------------------------|-----------|--------------|
| 20 JUDE AVE, MILDURA, VIC 3500  | \$425,000 | 07/10/2022   |
| 10 MERLE CRT, MILDURA, VIC 3500 | \$420,000 | 31/05/2023   |
| 6A ESSEX CRT, MILDURA, VIC 3500 | \$420,000 | 22/08/2022   |

This Statement of Information was prepared on: 21/

21/08/2023