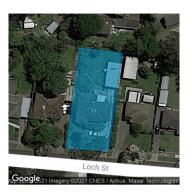

#### Property offered for sale

Address Including suburb and postcode

11 Loch Street, Kilsyth Vic 3137

16/12/2021 10:45

11 Loch Street, Kilsyth Vic 3137

Property Type: House (Previously Occupied - Detached) Land Size: 900 sqm approx Agent Comments Brent Earney 9725 0000 0409 726 136 brentearney@methven.com.au