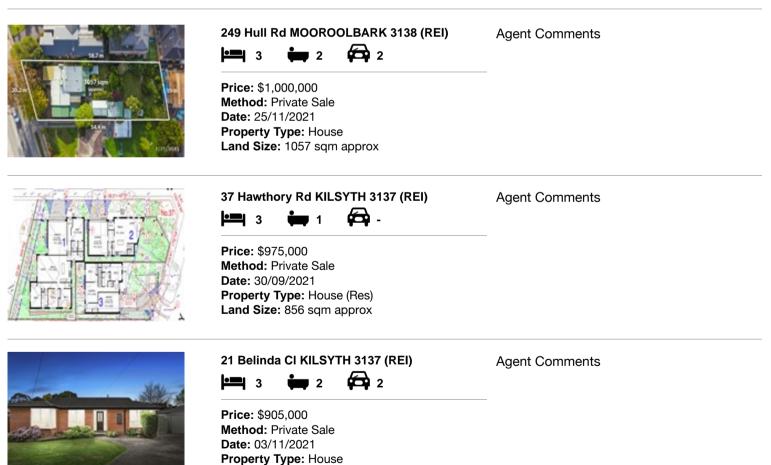

| Ade | dress of comparable property | Price       | Date of sale |
|-----|------------------------------|-------------|--------------|
| 1   | 249 Hull Rd MOOROOLBARK 3138 | \$1,000,000 | 25/11/2021   |
| 2   | 37 Hawthory Rd KILSYTH 3137  | \$975,000   | 30/09/2021   |
| 3   | 21 Belinda CI KILSYTH 3137   | \$905,000   | 03/11/2021   |

# **Comparable Properties**

Account - Professionals Croydon | P: 03 9725 0000 | F: 03 9725 7354

Land Size: 941 sqm approx

The State of Victoria owns the copyright in the property sales data and reproduction of that data in any way without the consent of the State of Victoria will constitute a breach of the Copyright Act 1968 (Cth). The State of Victoria does not warrant the accuracy or completeness of the licensed material and any person using or relying upon such information does so on the basis that the State of Victoria accepts no responsibility or liability whatsoever for any errors, faults, defects or omissions in the information supplied. The information contained herein is to be used as a guide only. Although every care has been taken in the preparation of the information, we stress that particulars herein are for information only and do not constitute representations by the Owners or Agent. Sales data is provided as a guide to market activity, and we do not necessarily claim to have acted as the selling agent in these transactions.