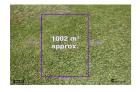

### LAND Offered for Sale

69 Darley Drive Darley VIC 3340

**=** -

## **Indicative Selling Price**

For the meaning of this price see consumer.vic.gov.au/underquoting

Range between \$229,000 & \$239,000