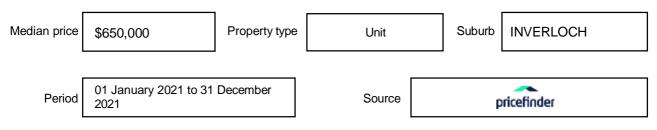

rmation may be expressed as a single price, or as a price range with the difference between the upper and lower amounts not more than 10% of the lower amount.

This Statement of Information must be provided to a prospective buyer within two business days of a request and displayed at any open for inspection for the property for sale.

It is recommended that the address of the property being offered for sale be checked at

services.land.vic.gov.au/landchannel/content/addressSearch before being entered in this Statement of Information.

## Property offered for sale

Address Including suburb and postcode

8/18 ST KILDA STREET, INVERLOCH, VIC 3996

## Indicative selling price

For the meaning of this price see consumer.vic.gov.au/underquoting

Single Price:

\$830,000

#### Median sale price



#### **Comparable property sales**

These are the three properties sold within five kilometres of the property for sale in the last 18 months that the estate agent or agent's representative considers to be most comparable to the property for sale.

| Address of comparable property            | Price      | Date of sale |
|-------------------------------------------|------------|--------------|
| 4/31 POWLETT ST, INVERLOCH, VIC 3996      | *\$680,000 | 07/02/2022   |
| 17 DIXON ST, INVERLOCH, VIC 3996          | \$800,000  | 06/12/2021   |
| 2/55 SANDY MOUNT AVE, INVERLOCH, VIC 3996 | \$616,000  | 29/10/2021   |

This Statement of Information was prepared on:

09/03/2022