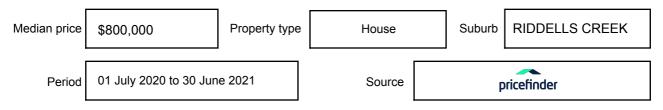

e expressed as a single price, or as a price range with the difference between the upper and lower amounts not more than 10% of the lower amount.

This Statement of Information must be provided to a prospective buyer within two business days of a request and displayed at any open for inspection for the property for sale.

It is recommended that the address of the property being offered for sale be checked at

services.land.vic.gov.au/landchannel/content/addressSearch before being entered in this Statement of Information.

## Property offered for sale

Address Including suburb and postcode

112 GAP ROAD, RIDDELLS CREEK, VIC 3431

## Indicative selling price

For the meaning of this price see consumer.vic.gov.au/underquoting

Price Range:

\$1,000,000 to \$1,100,000

#### Median sale price



#### **Comparable property sales**

The estate agent or agent's representative reasonably believes that fewer than three comparable properties were sold within five kilometres of the property for sale in the last 18 months.

This Statement of Information was prepared on: