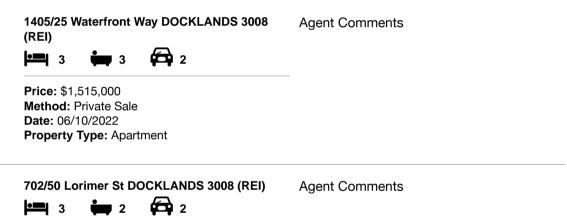

### Comparable property sales (\*Delete A or B below as applicable)

A\* These are the three properties sold within two kilometres of the property for sale in the last sixmonths that the estate agent or agent's representative considers to be most comparable to the property for sale.

| Ade | dress of comparable property          | Price       | Date of sale |
|-----|---------------------------------------|-------------|--------------|
| 1   | 1405/25 Waterfront Way DOCKLANDS 3008 | \$1,515,000 | 06/10/2022   |
| 2   | 702/50 Lorimer St DOCKLANDS 3008      | \$1,500,000 | 28/07/2022   |
| 3   |                                       |             |              |

# **Comparable Properties**

Price: \$1,500,000 Method: Private Sale

Method: Private Sale Date: 28/07/2022 Property Type: Apartment

The estate agent or agent's representative reasonably believes that fewer than three comparable properties were sold within two kilometres of the property for sale in the last six months.