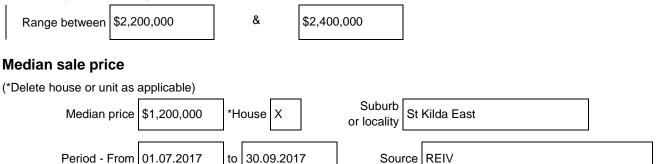

#### Indicative selling price

For the meaning of this price see consumer.vic.gov.au/underquoting (\*Delete single price or range as applicable)

### Comparable property sales (\*Delete A or B below as applicable)

**B**\* The estate agent reasonably believes that fewer than three comparable properties were sold within two kilometres of the property for sale in the last six months\*.