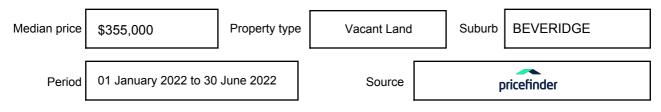

be expressed as a single price, or as a price range with the difference between the upper and lower amounts not more than 10% of the lower amount.

This Statement of Information must be provided to a prospective buyer within two business days of a request and displayed at any open for inspection for the property for sale.

It is recommended that the address of the property being offered for sale be checked at

services.land.vic.gov.au/landchannel/content/addressSearch before being entered in this Statement of Information.

# Property offered for sale

Address Including suburb and postcode

29 Silvereye Circuit, BEVERIDGE, VIC 3753

### Indicative selling price

For the meaning of this price see consumer.vic.gov.au/underquoting

Price Range:

\$330,000 to \$350,000

#### Median sale price



#### **Comparable property sales**

The estate agent or agent's representative reasonably believes that fewer than three comparable properties were sold within five kilometres of the property for sale in the last 18 months.

| Address of comparable property    | Price     | Date of sale |
|-----------------------------------|-----------|--------------|
| 9 DINGO RD, BEVERIDGE, VIC 3753   | \$310,000 | 03/11/2021   |
| 22 NUMBAT DR, BEVERIDGE, VIC 3753 | \$320,000 | 01/12/2021   |

This Statement of Information was prepared on: 0