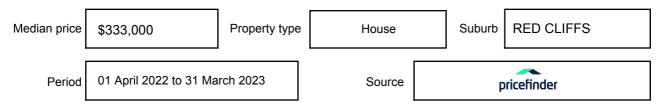

y be expressed as a single price, or as a price range with the difference between the upper and lower amounts not more than 10% of the lower amount.

This Statement of Information must be provided to a prospective buyer within two business days of a request and displayed at any open for inspection for the property for sale.

It is recommended that the address of the property being offered for sale be checked at

services.land.vic.gov.au/landchannel/content/addressSearch before being entered in this Statement of Information.

### Property offered for sale

Address Including suburb and postcode

12 CEDAR STREET, RED CLIFFS, VIC 3496

### Indicative selling price

For the meaning of this price see consumer.vic.gov.au/underquoting

Price Range:

\$210,000 to \$231,000

#### Median sale price



#### **Comparable property sales**

The estate agent or agent's representative reasonably believes that fewer than three comparable properties were sold within five kilometres of the property for sale in the last 18 months.

This Statement of Information was prepared on: