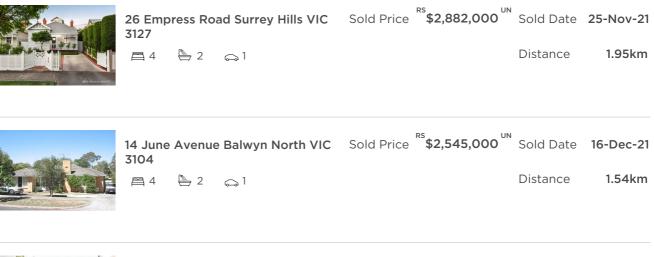

### Comparable property sales (\*Delete A or B below as applicable)

**A\*** These are the three properties sold within two kilometres of the property for sale in the last 6 months that the estate agent or agent's representative considers to be most comparable to the property for sale.

| Address of comparable property             | Price       | Date of sale |  |
|--------------------------------------------|-------------|--------------|--|
| 26 Empress Road Surrey Hills VIC 3127      | \$2,882,000 | 25-Nov-21    |  |
| 14 June Avenue Balwyn North VIC 3104       | \$2,545,000 | 16-Dec-21    |  |
| 33 Harrington Avenue Balwyn North VIC 3104 | \$2,610,000 | 24-Dec-21    |  |