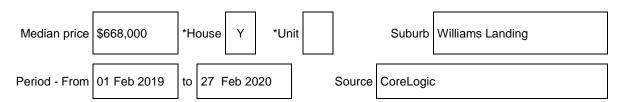

# Statement of Information

#### Sections 47AF of the Estate Agents Act 1980

## **Property offered for sale**

Address 117 Swamphen Drive, Williams Landing, VIC, 3027

## Indicative selling price

| Single price | or range between | \$580,000 | & | \$620,000 |
|--------------|------------------|-----------|---|-----------|
|--------------|------------------|-----------|---|-----------|

### Median sale price



## **Comparable property sales**

These are the three properties sold within Two kilometres of the property for sale in the last 6 months that the estate agent or agent's representative considers to be most comparable to the property for sale.

| Address of comparable property |                                     | Price     | Date of sale |
|--------------------------------|-------------------------------------|-----------|--------------|
| 1.                             | 3 Wellwood Avenue, Williams Landing | \$615,000 | 24/10/2020   |
| 1.                             | 10 Primus Road, Williams Landing    | \$717,000 | 11/11/2019   |
| 2.                             | 15 Caldwell Road, Williams Landing  | \$650,000 | 10/11/2019   |