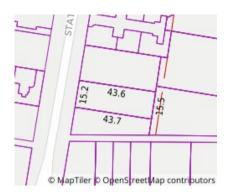

### Property offered for sale

| Address Including suburb and | 6/15 Station Street, Blackburn Vic 3130 |
|------------------------------|-----------------------------------------|
| postcode                     |                                         |
|                              |                                         |

#### Address of comparable property

|   | aress of comparable property       | 1 1100    | Date of Sale |
|---|------------------------------------|-----------|--------------|
| 1 | 7/88-90 Main St BLACKBURN 3130     | \$890,000 | 28/02/2021   |
| 2 | 23b Gunyah Rd BLACKBURN NORTH 3130 | \$878,000 | 08/05/2021   |
| 3 | 203/202 Surrey Rd BLACKBURN 3130   | \$770,000 | 20/03/2021   |