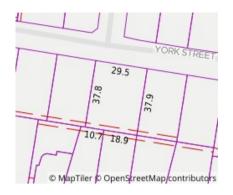

# Property offered for sale

| Address              | 58 York Street, Eltham Vic 3095 |
|----------------------|---------------------------------|
| Including suburb and |                                 |
| postcode             |                                 |
|                      |                                 |
|                      |                                 |