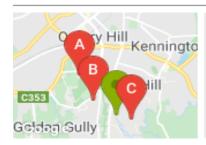

## **COMPARABLE PROPERTIES**

These are the three properties sold within five kilometres of the property for sale in the last 18 months that the estate agent or agent's representative considers to be most comparable to the property for sale.

## 2 BOYD ST, QUARRY HILL, VIC 3550

Sale Price

\*\*\$351,500

Sale Date: 20/12/2019

Distance from Property: 1.5km

## 6 EMMA PL, QUARRY HILL, VIC 3550

Sale Price

\$350,000

Sale Date: 23/08/2019

Distance from Property: 745m

## 10 JOSHUA CRT, SPRING GULLY, VIC 3550

Sale Price

\$350,000

Sale Date: 29/08/2019

Distance from Property: 431m

#### Comparable property sales

These are the three properties sold within five kilometres of the property for sale in the last 18 months that the estate agent or agent's representative considers to be most comparable to the property for sale.

| Address of comparable property        | Price       | Date of sale |
|---------------------------------------|-------------|--------------|
| 2 BOYD ST, QUARRY HILL, VIC 3550      | **\$351,500 | 20/12/2019   |
| 6 EMMA PL, QUARRY HILL, VIC 3550      | \$350,000   | 23/08/2019   |
| 10 JOSHUA CRT, SPRING GULLY, VIC 3550 | \$350,000   | 29/08/2019   |