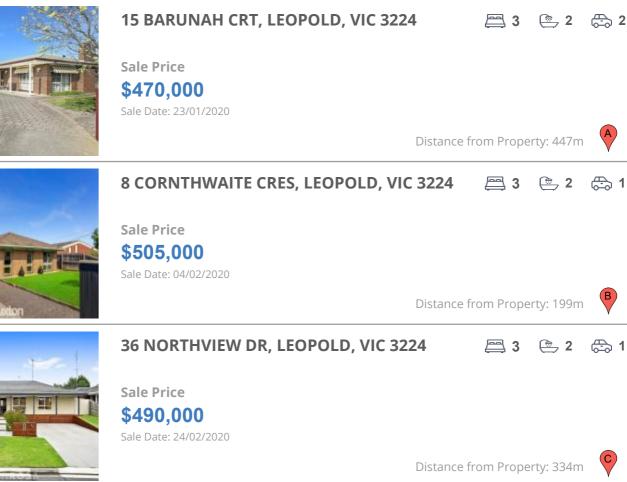

#### **Comparable property sales**

These are the three properties sold within five kilometres of the property for sale in the last 18 months that the estate agent or agent's representative considers to be most comparable to the property for sale.

| Address of comparable property        | Price     | Date of sale |
|---------------------------------------|-----------|--------------|
| 15 BARUNAH CRT, LEOPOLD, VIC 3224     | \$470,000 | 23/01/2020   |
| 8 CORNTHWAITE CRES, LEOPOLD, VIC 3224 | \$505,000 | 04/02/2020   |
| 36 NORTHVIEW DR, LEOPOLD, VIC 3224    | \$490,000 | 24/02/2020   |