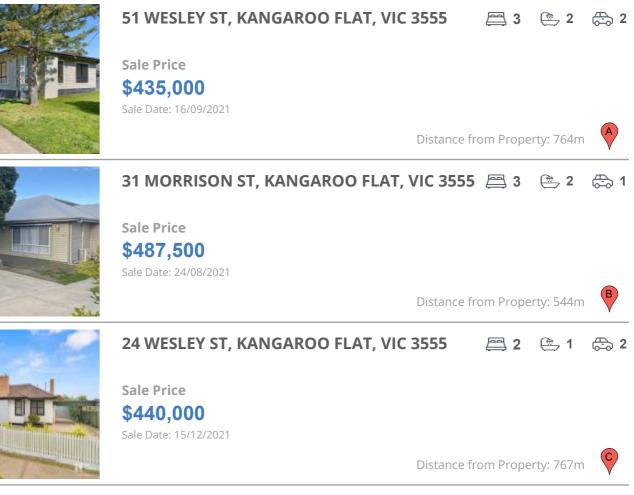

# **COMPARABLE PROPERTIES**

These are the three properties sold within five kilometres of the property for sale in the last 18 months that the estate agent or agent's representative considers to be most comparable to the property for sale.

### **Comparable property sales**

These are the three properties sold within five kilometres of the property for sale in the last 18 months that the estate agent or agent's representative considers to be most comparable to the property for sale.

| Address of comparable property          | Price     | Date of sale |
|-----------------------------------------|-----------|--------------|
| 51 WESLEY ST, KANGAROO FLAT, VIC 3555   | \$435,000 | 16/09/2021   |
| 31 MORRISON ST, KANGAROO FLAT, VIC 3555 | \$487,500 | 24/08/2021   |
| 24 WESLEY ST, KANGAROO FLAT, VIC 3555   | \$440,000 | 15/12/2021   |