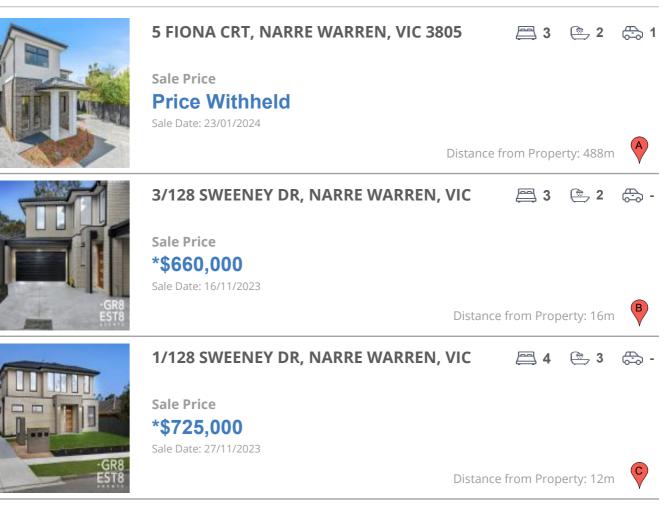

## **COMPARABLE PROPERTIES**

These are the three properties sold within two kilometres of the property for sale in the last six months that the estate agent or agent's representative considers to be most comparable to the property for sale.

#### **Comparable property sales**

These are the three properties sold within two kilometres of the property for sale in the last six months that the estate agent or agent's representative considers to be most comparable to the property for sale.

| Address of comparable property           | Price          | Date of sale |
|------------------------------------------|----------------|--------------|
| 5 FIONA CRT, NARRE WARREN, VIC 3805      | Price Withheld | 23/01/2024   |
| 3/128 SWEENEY DR, NARRE WARREN, VIC 3805 | *\$660,000     | 16/11/2023   |
| 1/128 SWEENEY DR, NARRE WARREN, VIC 3805 | *\$725,000     | 27/11/2023   |