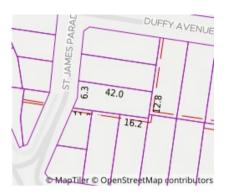

#### Property offered for sale

| 2 St James Parade, Elsternwick Vic 3185 |
|-----------------------------------------|
|                                         |
|                                         |
|                                         |
|                                         |