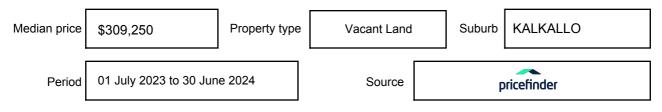

may be expressed as a single price, or as a price range with the difference between the upper and lower amounts not more than 10% of the lower amount.

This Statement of Information must be provided to a prospective buyer within two business days of a request and displayed at any open for inspection for the property for sale.

It is recommended that the address of the property being offered for sale be checked at

services.land.vic.gov.au/landchannel/content/addressSearch before being entered in this Statement of Information.

## Property offered for sale

Address Including suburb and postcode

156 DWYER STREET, KALKALLO, VIC 3064

## Indicative selling price

For the meaning of this price see consumer.vic.gov.au/underquoting

Price Range:

\$400,000 to \$430,000

#### Median sale price



#### **Comparable property sales**

These are the three properties sold within two kilometres of the property for sale in the last six months that the estate agent or agent's representative considers to be most comparable to the property for sale.

| Address of comparable property          | Price     | Date of sale |
|-----------------------------------------|-----------|--------------|
| 10 QUEENSBOROUGH RD, KALKALLO, VIC 3064 | \$397,000 | 28/02/2024   |
| 31 STILT ST, KALKALLO, VIC 3064         | \$403,000 | 07/05/2024   |
| 21 MAGNESIUM RD, KALKALLO, VIC 3064     | \$403,000 | 05/06/2024   |

This Statement of Information was prepared on: 12

12/08/2024