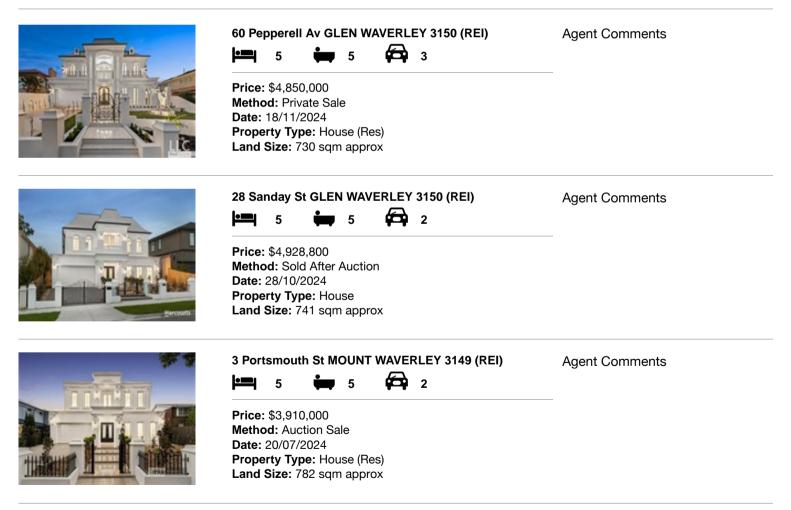

| Address of comparable property |                                     | Price       | Date of sale |
|--------------------------------|-------------------------------------|-------------|--------------|
| 1                              | 60 Pepperell Av GLEN WAVERLEY 3150  | \$4,850,000 | 18/11/2024   |
| 2                              | 28 Sanday St GLEN WAVERLEY 3150     | \$4,928,800 | 28/10/2024   |
| 3                              | 3 Portsmouth St MOUNT WAVERLEY 3149 | \$3,910,000 | 20/07/2024   |