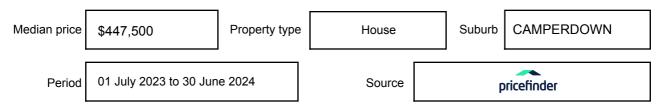

be expressed as a single price, or as a price range with the difference between the upper and lower amounts not more than 10% of the lower amount.

This Statement of Information must be provided to a prospective buyer within two business days of a request and displayed at any open for inspection for the property for sale.

It is recommended that the address of the property being offered for sale be checked at

services.land.vic.gov.au/landchannel/content/addressSearch before being entered in this Statement of Information.

### Property offered for sale

Address Including suburb and postcode

10 DAWSON STREET, CAMPERDOWN, VIC 3260

### Indicative selling price

For the meaning of this price see consumer.vic.gov.au/underquoting

Price Range:

\$310,000 to \$330,000

#### Median sale price



#### **Comparable property sales**

These are the three properties sold within five kilometres of the property for sale in the last 18 months that the estate agent or agent's representative considers to be most comparable to the property for sale.

| Address of comparable property      | Price     | Date of sale |
|-------------------------------------|-----------|--------------|
| 28 RUSSELL ST, CAMPERDOWN, VIC 3260 | \$295,000 | 15/05/2024   |
| 26 GUNNER ST, CAMPERDOWN, VIC 3260  | \$330,000 | 26/04/2024   |
| 14 JONES ST, CAMPERDOWN, VIC 3260   | \$325,000 | 01/02/2024   |

This Statement of Information was prepared on: 05/

05/08/2024