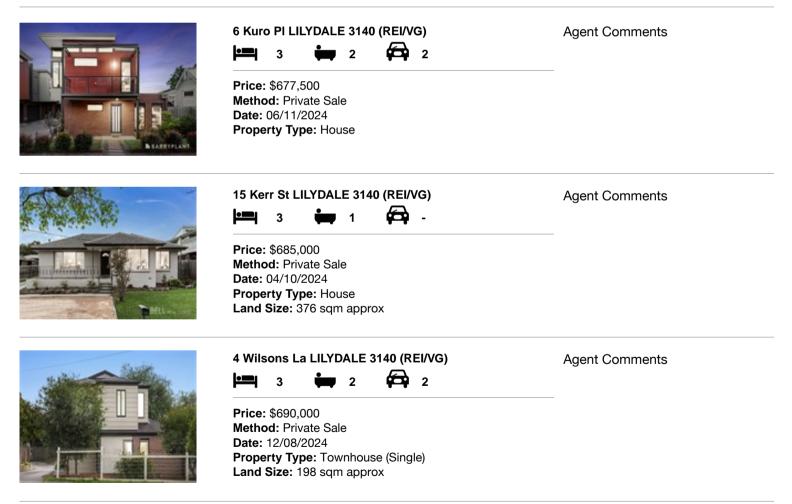

| Ade | dress of comparable property | Price     | Date of sale |
|-----|------------------------------|-----------|--------------|
| 1   | 6 Kuro PI LILYDALE 3140      | \$677,500 | 06/11/2024   |
| 2   | 15 Kerr St LILYDALE 3140     | \$685,000 | 04/10/2024   |
| 3   | 4 Wilsons La LILYDALE 3140   | \$690,000 | 12/08/2024   |