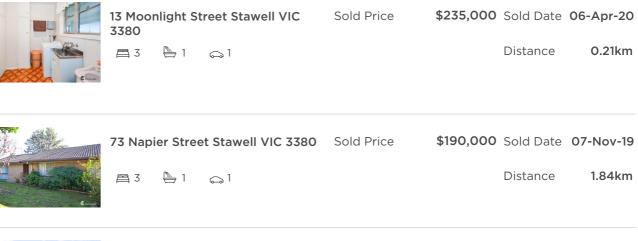

| Address of comparable property       | Price     | Date of sale |
|--------------------------------------|-----------|--------------|
| 13 Moonlight Street Stawell VIC 3380 | \$235,000 | 06-Apr-20    |
| 73 Napier Street Stawell VIC 3380    | \$190,000 | 07-Nov-19    |
| 57 Smith Street Stawell VIC 3380     | \$232,000 | 23-May-19    |