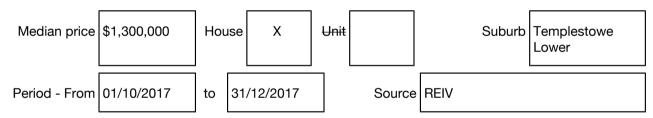

#### Median sale price

Rooms: Property Type: House (Res) Land Size: 654 sqm approx Agent Comments Jason Stepanow 9842 8888 0405 159 650 jstepanow@barryplant.com.au

Indicative Selling Price \$990,000 - \$1,089,000 Median House Price December quarter 2017: \$1,300,000