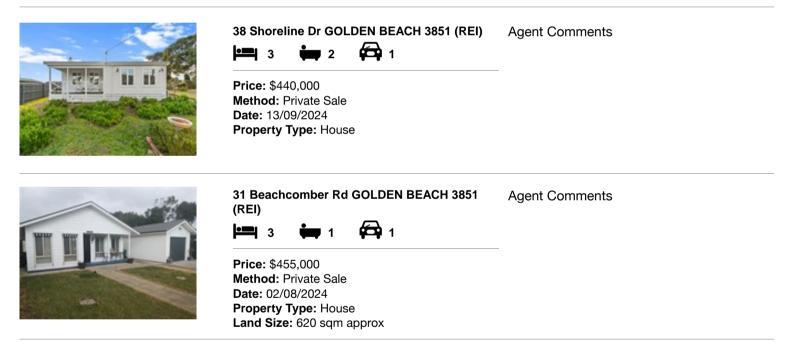

#### Comparable property sales (\*Delete A or B below as applicable)

A\* These are the three properties sold within five kilometres of the property for sale in the lasteighteen months that the estate agent or agent's representative considers to be most comparableto the property for sale.

| Address of comparable property |                                     | Price     | Date of sale |
|--------------------------------|-------------------------------------|-----------|--------------|
| 1                              | 38 Shoreline Dr GOLDEN BEACH 3851   | \$440,000 | 13/09/2024   |
| 2                              | 31 Beachcomber Rd GOLDEN BEACH 3851 | \$455,000 | 02/08/2024   |
| 3                              |                                     |           |              |