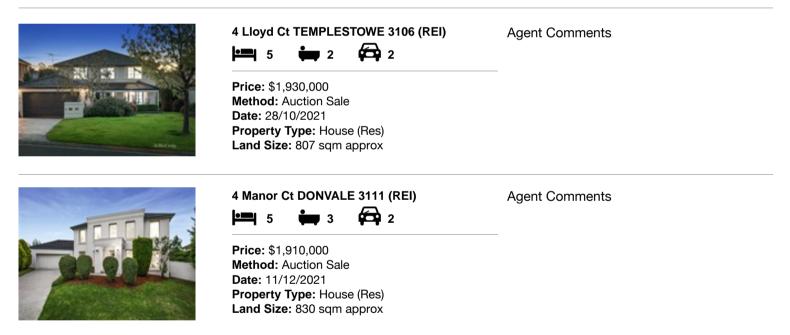

### Comparable property sales (\*Delete A or B below as applicable)

A\* These are the three properties sold within two kilometres of the property for sale in the last sixmonths that the estate agent or agent's representative considers to be most comparable to the property for sale.

| Ad | dress of comparable property | Price       | Date of sale |
|----|------------------------------|-------------|--------------|
| 1  | 4 Lloyd Ct TEMPLESTOWE 3106  | \$1,930,000 | 28/10/2021   |
| 2  | 4 Manor Ct DONVALE 3111      | \$1,910,000 | 11/12/2021   |
| 3  |                              |             |              |