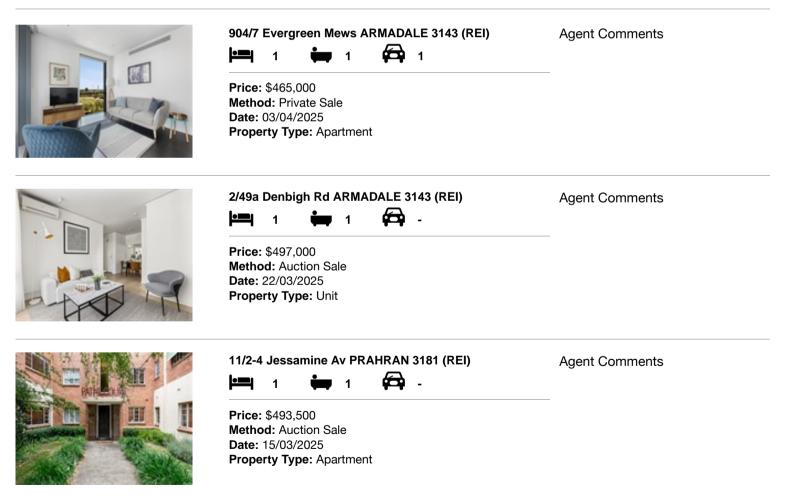

#### Comparable property sales (\*Delete A or B below as applicable)

A\* These are the three properties sold within two kilometres of the property for sale in the last six months that the estate agent or agent's representative considers to be most comparable to the property for sale.

| Ade | dress of comparable property       | Price     | Date of sale |
|-----|------------------------------------|-----------|--------------|
| 1   | 904/7 Evergreen Mews ARMADALE 3143 | \$465,000 | 03/04/2025   |
| 2   | 2/49a Denbigh Rd ARMADALE 3143     | \$497,000 | 22/03/2025   |
| 3   | 11/2-4 Jessamine Av PRAHRAN 3181   | \$493,500 | 15/03/2025   |