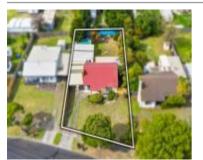

# 1 GRAHAM CRESCENT, TRARALGON, VIC 🕮 3 🕒 1 🚓 2

**Indicative Selling Price** 

For the meaning of this price see consumer.vic.au/underquoting

Single Price: 424,000

Provided by: Colin Gooding, First National Real Estate Latrobe Pty Ltd

### Property offered for sale

|           | Address    |
|-----------|------------|
| Including | suburb and |
|           | postcode   |

1 GRAHAM CRESCENT, TRARALGON, VIC 3844