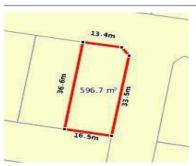

## 39 JUNCTION ROAD, BLACKBURN

**Indicative Selling Price** 

For the meaning of this price see consumer.vic.au/underquoting

Price Range:

\$1,000,000 to \$1,100,000

Provided by: Rabieh Fakhoury, Ray White Brunswick

### Property offered for sale

Address Including suburb and postcode

39 JUNCTION ROAD, BLACKBURN NORTH, VIC 3130

### Indicative selling price

For the meaning of this price see consumer.vic.gov.au/underguoting

Price Range: \$1,000,000 to \$1,100,000