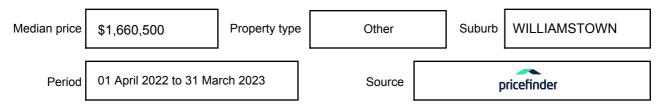

essed as a single price, or as a price range with the difference between the upper and lower amounts not more than 10% of the lower amount.

This Statement of Information must be provided to a prospective buyer within two business days of a request and displayed at any open for inspection for the property for sale.

It is recommended that the address of the property being offered for sale be checked at

services.land.vic.gov.au/landchannel/content/addressSearch before being entered in this Statement of Information.

### Property offered for sale

Address Including suburb and postcode

2/5 PRESIDENT LANE, WILLIAMSTOWN, VIC 3016

### Indicative selling price

For the meaning of this price see consumer.vic.gov.au/underquoting

Price Range:

\$1,600,000 to \$1,700,000

#### Median sale price



#### **Comparable property sales**

These are the three properties sold within two kilometres of the property for sale in the last six months that the estate agent or agent's representative considers to be most comparable to the property for sale.

| Address of comparable property           | Price        | Date of sale |
|------------------------------------------|--------------|--------------|
| 10 ANZAC CRES, WILLIAMSTOWN, VIC 3016    | *\$1,650,000 | 12/05/2023   |
| 178 MELBOURNE RD, WILLIAMSTOWN, VIC 3016 | *\$1,700,000 | 09/06/2023   |
| 1 JAMES DEANE PL, NEWPORT, VIC 3015      | *\$1,745,000 | 16/02/2023   |

This Statement of Information was prepared on: 13

13/06/2023