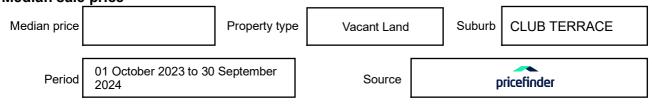

### Median sale price

#### **Comparable property sales**

The estate agent or agents representative reasonably believes that fewer than three comparable properties were sold within five kilometres of the property for sale in the last 18 months.