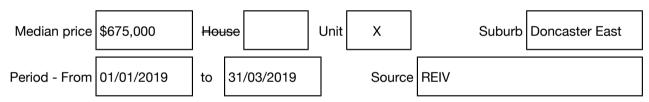

#### Median sale price

Rooms: Property Type: House (Res) Land Size: 394 sqm approx Agent Comments James Huang 03 9842 1477 0428 241 085 jhuang@philipwebb.com.au

Indicative Selling Price \$750,000 - \$825,000 Median Unit Price March quarter 2019: \$675,000