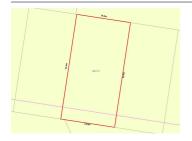

| Address<br>Including suburb and<br>postcode | 15 LILY DRIVE, WALLAN, VIC 3756 |
|---------------------------------------------|---------------------------------|
|---------------------------------------------|---------------------------------|