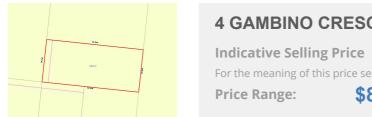

### 4 GAMBINO CRESCENT, TRUGANINA, VIC 🖴 4 🕒 2 😓 2

For the meaning of this price see consumer.vic.au/underquoting

\$840,000 to \$870,000

Provided by: Sachin Khera, THE ELEET WYNDHAM CITY

### Property offered for sale

Address Including suburb and postcode

4 GAMBINO CRESCENT, TRUGANINA, VIC 3029

### Indicative selling price

For the meaning of this price see consumer.vic.gov.au/underquoting

Price Range:

\$840,000 to \$870,000