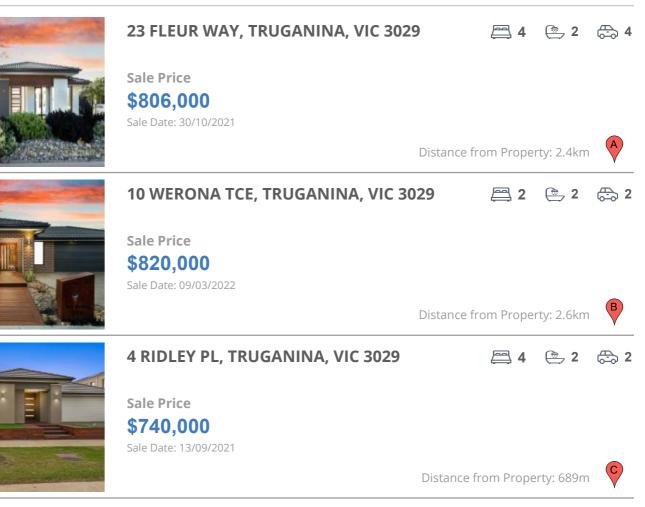

# **COMPARABLE PROPERTIES**

These are the three properties sold within two kilometres of the property for sale in the last six months that the estate agent or agent's representative considers to be most comparable to the property for sale.

### **Comparable property sales**

These are the three properties sold within two kilometres of the property for sale in the last six months that the estate agent or agent's representative considers to be most comparable to the property for sale.

| Address of comparable property     | Price     | Date of sale |
|------------------------------------|-----------|--------------|
| 23 FLEUR WAY, TRUGANINA, VIC 3029  | \$806,000 | 30/10/2021   |
| 10 WERONA TCE, TRUGANINA, VIC 3029 | \$820,000 | 09/03/2022   |
| 4 RIDLEY PL, TRUGANINA, VIC 3029   | \$740,000 | 13/09/2021   |