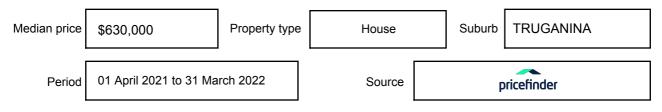

# **MEDIAN SALE PRICE**

## TRUGANINA, VIC, 3029

Suburb Median Sale Price (House)

\$630,000

01 April 2021 to 31 March 2022

Provided by: pricefinder