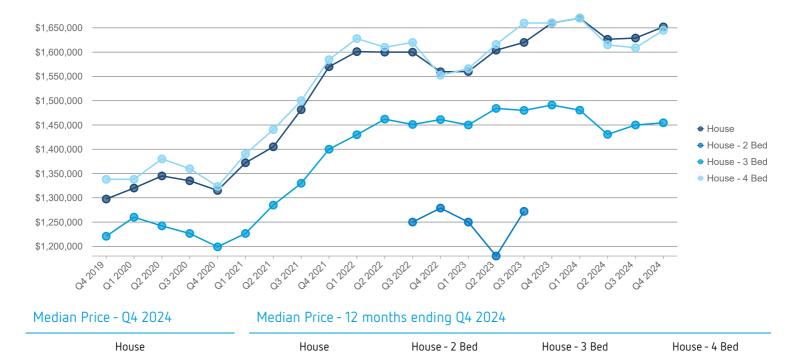

## Quarterly Median Price

Quarterly and Annual medians are calculated 2-3 weeks following the end of each quarter

\$1,645,000

\$1,454,444

## Last 12 Months

\$1,650,000

|               | Total Sales | Total Auctions | Clearance Rate | Median Price | Median Days on Market |
|---------------|-------------|----------------|----------------|--------------|-----------------------|
| House         | 398         | 302            | 82.78%         | \$1,633,750  | 29                    |
| House - 1 Bed | 1           | 0              | -              | -            | -                     |
| House - 2 Bed | 9           | 3              | 100.00%        | \$1,370,000  | 29                    |
| House - 3 Bed | 133         | 101            | 86.14%         | \$1,450,000  | 29                    |
| House - 4 Bed | 162         | 118            | 81.36%         | \$1,645,000  | 29                    |
| House - 5 Bed | 77          | 66             | 78.79%         | \$2,285,000  | 29                    |

\$1,652,000

Data recalculated nightly, medians require a minimum of 5 prices/days on market values to be calculated