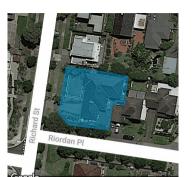

## Section 47AF of the Estate Agents Act 1980

| Property offered fo                                                                                                                                                                                                    | r sale         |                                              |        |  |        |                  |              |  |
|------------------------------------------------------------------------------------------------------------------------------------------------------------------------------------------------------------------------|----------------|----------------------------------------------|--------|--|--------|------------------|--------------|--|
| Addres Including suburb and postcod                                                                                                                                                                                    | d   Tilonard 0 | 3 Richard Street, Templestowe Lower Vic 3107 |        |  |        |                  |              |  |
| Indicative selling price                                                                                                                                                                                               |                |                                              |        |  |        |                  |              |  |
| For the meaning of this price see consumer.vic.gov.au/underquoting                                                                                                                                                     |                |                                              |        |  |        |                  |              |  |
| Range between \$1,2                                                                                                                                                                                                    | 250,000        | & \$1,350,000                                |        |  |        |                  |              |  |
| Median sale price                                                                                                                                                                                                      |                |                                              |        |  |        |                  |              |  |
| Median price \$1,09                                                                                                                                                                                                    | 0,000 Pr       | roperty Type Ho                              | ouse   |  | Suburb | Templestow       | e Lower      |  |
| Period - From 01/04/2020                                                                                                                                                                                               |                | 30/06/2020                                   | Source |  | REIV   |                  |              |  |
| Comparable property sales (*Delete A or B below as applicable)                                                                                                                                                         |                |                                              |        |  |        |                  |              |  |
| A* These are the three properties sold within two kilometres of the property for sale in the last six months that the estate agent or agent's representative considers to be most comparable to the property for sale. |                |                                              |        |  |        |                  |              |  |
| Address of comparable property                                                                                                                                                                                         |                |                                              |        |  | Pı     | ice              | Date of sale |  |
| 1                                                                                                                                                                                                                      |                |                                              |        |  |        |                  |              |  |
| 2                                                                                                                                                                                                                      |                |                                              |        |  |        |                  |              |  |
| 3                                                                                                                                                                                                                      |                |                                              |        |  |        |                  |              |  |
| OR                                                                                                                                                                                                                     |                |                                              |        |  |        |                  |              |  |
| <b>B*</b> The estate agent or agent's representative reasonably believes that fewer than three comparable properties were sold within two kilometres of the property for sale in the last six months.                  |                |                                              |        |  |        |                  |              |  |
| This Statement of Information was prepared on:                                                                                                                                                                         |                |                                              |        |  | on:    | 02/10/2020 14:20 |              |  |

Bimal Abeysiri 0418 100 144 bimal.abeysiri@vicprop.com.au

> Indicative Selling Price \$1,250,000 - \$1,350,000 Median House Price June quarter 2020: \$1,090,000

**Property Type:** House **Land Size:** 680.943 sqm approx