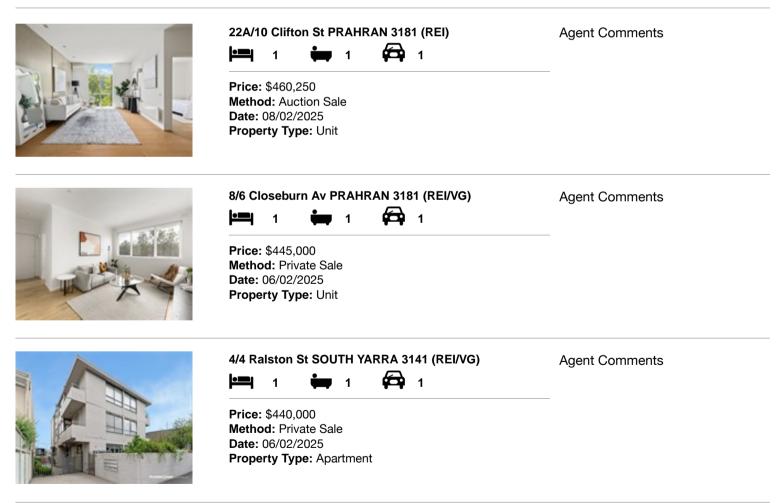

#### Comparable property sales (\*Delete A or B below as applicable)

A\* These are the three properties sold within two kilometres of the property for sale in the last six months that the estate agent or agent's representative considers to be most comparable to the property for sale.

| Ad | dress of comparable property    | Price     | Date of sale |
|----|---------------------------------|-----------|--------------|
| 1  | 22A/10 Clifton St PRAHRAN 3181  | \$460,250 | 08/02/2025   |
| 2  | 8/6 Closeburn Av PRAHRAN 3181   | \$445,000 | 06/02/2025   |
| 3  | 4/4 Ralston St SOUTH YARRA 3141 | \$440,000 | 06/02/2025   |