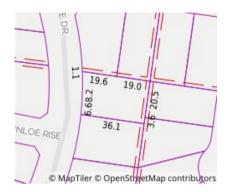

Mark Di Giulio 9842 8888 0407 863 179 mdigiulio@barryplant.com.au

**Indicative Selling Price** \$1,425,000 - \$1,525,000 **Median House Price** March quarter 2021: \$1,650,000

Property Type: House Land Size: 891 sqm approx **Agent Comments** 