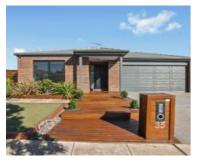

## 21 EBBTIDE DRIVE, LEOPOLD, VIC 3224 🕮 3 🕒 2 🚓 2

**Indicative Selling Price** 

For the meaning of this price see consumer.vic.au/underquoting

Price Range:

\$700,000 to \$740,000

## Property offered for sale

|           | Address    |  |
|-----------|------------|--|
| Including | suburb and |  |
|           | postcode   |  |

21 EBBTIDE DRIVE, LEOPOLD, VIC 3224