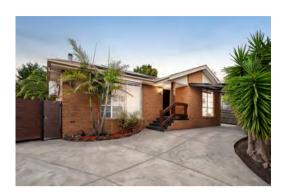

### Property offered for sale

|                      | 10 Lilac Rise, Lilydale Vic 3140 |
|----------------------|----------------------------------|
| Including suburb and | •                                |
| postcode             |                                  |
|                      |                                  |
|                      |                                  |

Date of sale

Property Type: House Land Size: 731 sqm approx

**Agent Comments** 

**Indicative Selling Price** \$880,000 - \$950,000 **Median House Price** December quarter 2024: \$915,000