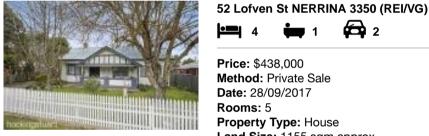

| Address of comparable property |                                   | Price     | Date of sale |
|--------------------------------|-----------------------------------|-----------|--------------|
| 1                              | 52 Lofven St NERRINA 3350         | \$438,000 | 28/09/2017   |
| 2                              | 101 Bradshaw St GOLDEN POINT 3350 | \$400,000 | 20/01/2017   |
| 3                              | 6 Hopetoun St BALLARAT EAST 3350  | \$373,600 | 17/02/2017   |

## **Comparable Properties**

2 2 Price: \$438,000 Method: Private Sale Date: 28/09/2017 Rooms: 5 Property Type: House Land Size: 1155 sqm approx

Agent Comments

101 Bradshaw St GOLDEN POINT 3350 (REI/VG) **---** 3