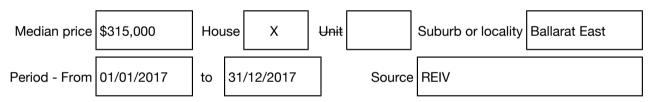

### Statement of Information

# Single residential property located outside the Melbourne metropolitan area

#### Section 47AF of the Estate Agents Act 1980

#### Property offered for sale

Address Including suburb or locality andpostcode

| ss | 30 Princes Street North, Ballarat East Vic 3350 |
|----|-------------------------------------------------|
| or |                                                 |
| de |                                                 |
|    |                                                 |

#### Indicative selling price

For the meaning of this price see consumer.vic.gov.au/underquoting

| Range between \$395,000 | & | \$415,000 |
|-------------------------|---|-----------|
|-------------------------|---|-----------|

#### Median sale price



#### Comparable property sales (\*Delete A or B below as applicable)

A\* These are the three properties sold within five kilometres of the property for sale in the last eighteen months that the estate agent or agent's representative considers to be most comparable to the property for sale.

| Address of comparable property |                                   | Price     | Date of sale |
|--------------------------------|-----------------------------------|-----------|--------------|
| 1                              | 52 Lofven St NERRINA 3350         | \$438,000 | 28/09/2017   |
| 2                              | 101 Bradshaw St GOLDEN POINT 3350 | \$400,000 | 20/01/2017   |
| 3                              | 6 Hopetoun St BALLARAT EAST 3350  | \$373,600 | 17/02/2017   |

#### OR

**B**