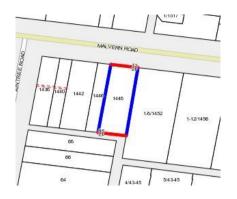

## Single residential property located in the Melbourne metropolitan area

|                                             |           |                                         |                 | AF of the Esta | F of the Estate Agents Act 1980 |       |                                          |
|---------------------------------------------|-----------|-----------------------------------------|-----------------|----------------|---------------------------------|-------|------------------------------------------|
| Property offere                             | ed for s  | sale                                    |                 |                |                                 |       |                                          |
| Address<br>Including suburb and<br>postcode |           | 3/1448 Malvern Road, Glen Iris Vic 3146 |                 |                |                                 |       |                                          |
| Indicative selli                            | ng pric   | ce                                      |                 |                |                                 |       |                                          |
| For the meaning                             | of this p | orice see co                            | onsumer.vic.gov | au/unde        | erquoting                       |       |                                          |
| Range between \$1,250,                      |           | 0,000                                   | &               | \$1,           | 375,000                         |       |                                          |
| Median sale pr                              | rice      |                                         |                 |                |                                 |       |                                          |
| Median price                                | \$713,750 |                                         | ouse            | Unit           | Х                               | Subu  | Glen Iris                                |
| Period - From                               | 01/07/2   | 2017 to                                 | 30/06/2018      |                | Source                          | REIV  |                                          |
| Comparable p                                | roperty   | / sales (*D                             | elete A or B b  | elow a         | s applica                       | ble)  |                                          |
|                                             | that the  | estate age                              |                 |                |                                 |       | ale in the last six<br>comparable to the |
| Address of comparable property              |           |                                         |                 |                |                                 | Price | Date of sale                             |
| 1                                           |           |                                         |                 |                |                                 |       |                                          |
| 2                                           |           |                                         |                 |                |                                 |       |                                          |
| 3                                           |           |                                         |                 |                |                                 |       |                                          |
| OR                                          |           |                                         |                 |                |                                 | •     | •                                        |