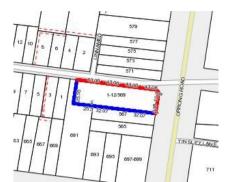

#### Section 47AF of the Estate Agents Act 1980

| Property offered for sale |
|---------------------------|
|---------------------------|

Period - From 01/04/2018

| Including suburk                                                   | dress 9/569 Orr<br>o and<br>ccode | ong Road, Armad | lale Vic 3143 |                 |  |  |  |  |
|--------------------------------------------------------------------|-----------------------------------|-----------------|---------------|-----------------|--|--|--|--|
| Indicative selling price                                           |                                   |                 |               |                 |  |  |  |  |
| For the meaning of this price see consumer.vic.gov.au/underquoting |                                   |                 |               |                 |  |  |  |  |
| Range between                                                      | \$285,000                         | &               | \$305,000     |                 |  |  |  |  |
| Median sale price                                                  |                                   |                 |               |                 |  |  |  |  |
| Median price \$                                                    | 712,000                           | House           | Unit X        | Suburb Armadale |  |  |  |  |