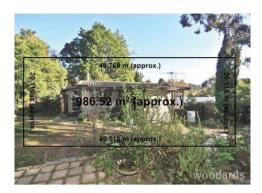

Property Type: House Land Size: 987 sqm approx **Agent Comments** 

**Indicative Selling Price** \$1,000,000 **Median House Price** March quarter 2025: \$1,227,500