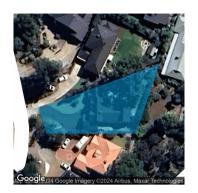

### Section 47AF of the Estate Agents Act 1980

Price

| <b>Property</b> | offered | for sale |
|-----------------|---------|----------|
|-----------------|---------|----------|

| Address              | 111 Kalbar Road, Eltham Vic 3095 |
|----------------------|----------------------------------|
| Including suburb and |                                  |
| postcode             |                                  |
|                      |                                  |

Date of sale

Property Type: Land Land Size: 981 sqm approx

**Agent Comments** 

**Indicative Selling Price** \$1,680,000 - \$1,780,000 **Median House Price** 19/08/2023 - 18/08/2024: \$1,270,000