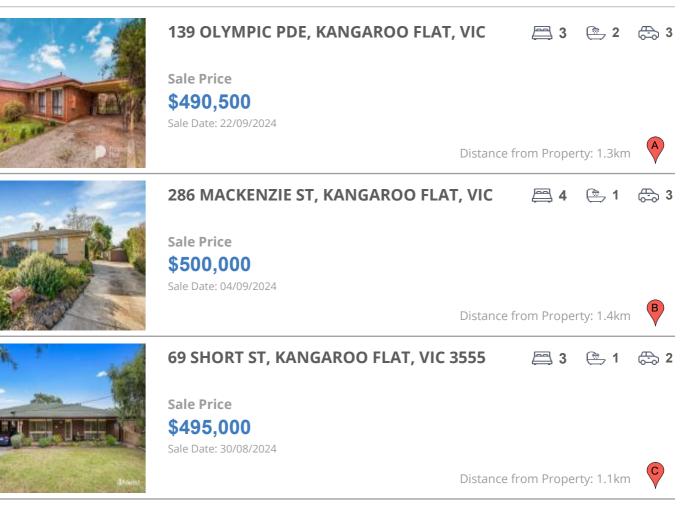

# **COMPARABLE PROPERTIES**

These are the three properties sold within five kilometres of the property for sale in the last 18 months that the estate agent or agents representative considers to be most comparable to the property for sale.

#### **Comparable property sales**

These are the three properties sold within five kilometres of the property for sale in the last 18 months that the estate agent or agents representative considers to be most comparable to the property for sale.

| Address of comparable property            | Price     | Date of sale |
|-------------------------------------------|-----------|--------------|
| 139 OLYMPIC PDE, KANGAROO FLAT, VIC 3555  | \$490,500 | 22/09/2024   |
| 286 MACKENZIE ST, KANGAROO FLAT, VIC 3555 | \$500,000 | 04/09/2024   |
| 69 SHORT ST, KANGAROO FLAT, VIC 3555      | \$495,000 | 30/08/2024   |