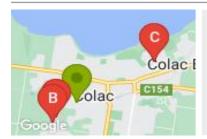

### **COMPARABLE PROPERTIES**

These are the three properties sold within five kilometres of the property for sale in the last 18 months that the estate agent or agent's representative considers to be most comparable to the property for sale.

8 BEGLEY ST, COLAC, VIC 3250

Sale Price

\$500,000

Sale Date: 15/08/2022

Distance from Property: 666m

25 BEGLEY ST, COLAC, VIC 3250

**Sale Price** 

\$490,000

Sale Date: 26/09/2022

Distance from Property: 816m

27 CHURCH ST, COLAC, VIC 3250

**Sale Price** 

\$501.000

Sale Date: 09/08/2022

Distance from Property: 2.3km

#### Comparable property sales

These are the three properties sold within five kilometres of the property for sale in the last 18 months that the estate agent or agent's representative considers to be most comparable to the property for sale.

| Address of comparable property | Price     | Date of sale |
|--------------------------------|-----------|--------------|
| 8 BEGLEY ST, COLAC, VIC 3250   | \$500,000 | 15/08/2022   |
| 25 BEGLEY ST, COLAC, VIC 3250  | \$490,000 | 26/09/2022   |
| 27 CHURCH ST, COLAC, VIC 3250  | \$501,000 | 09/08/2022   |