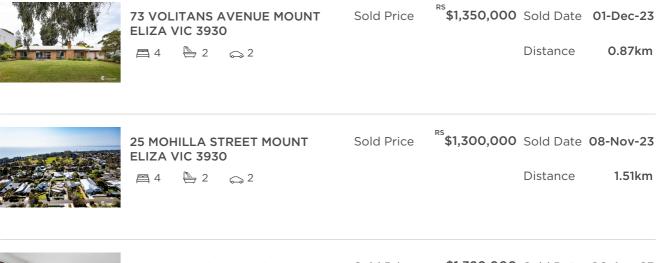

| Address of comparable property          | Price       | Date of sale |
|-----------------------------------------|-------------|--------------|
| 73 VOLITANS AVENUE MOUNT ELIZA VIC 3930 | \$1,350,000 | 01-Dec-23    |
| 25 MOHILLA STREET MOUNT ELIZA VIC 3930  | \$1,300,000 | 08-Nov-23    |
| 1 KILBIRNIE CLOSE MOUNT ELIZA VIC 3930  | \$1,320,000 | 06-Apr-23    |